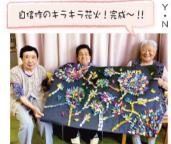

## り鶴で壁画 作り

相談しながら、今年は折り鶴を使ったを行ってくれている利用者の方々と 製作に決まりました。 見たりネット検索したり と利用者の方から声があがり、 「次の飾りはどう しようかな? し、いつも製作 本を

ました。り0折っていく為、折っていく為、 足り したが、 折り紙を折る作業から始めていきま ないほどで 折り紙の4分の1 約50枚程折り、 かなりの日数がかかり の大きさで それでも

いきます 画用紙に配色をみながら貼り付けて 花火をモチーフにする為、 黒色の

を出しながら進めていました。 「ここ大きい花火にしよう。」 「この色もう少し折るか。」 な壁画が完成。 など、

また素敵な壁画を作 最後には笑顔で記念写真をパチリ!! 完成に感極まって涙もありましたね りま しょうね。