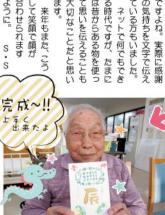

# 賀状

行いました。 12月11日から一週間年賀状作りを

「お世話になってい 方も多かったのですが ケアマネさんへ」 えてもらうと、 わからない」と答える 誰に出したいかを考

いざ製作 スタンプを選んでもらとのことで、好みの もたくさん もたくさんいました。ハッキリ決めている方 字を書くのは難しい 色と配置を考えて

ます が

がら楽しまれていたと思

によって使う部分は違います

「自分の娘に出す」と

皆さん時折笑顔を見せな

の気持ちを文字で伝え ですよね。実際に感謝 それが手作 声もありながらも 「失敗したじゃ」という 「少し曲がった」 りの醍醐味

大切なことだと思 て思いを伝えることもは昔からある物を使っ る時代ですが、 たまに

- 3

ごはん!

桐栄会

12

か